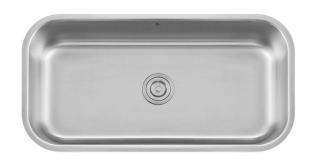

## 32" - Single Bowl Undermount

The z series of drawn kitchen sinks from zuhnë combine style and functionality with exceptional value. Made from 18 gauge T304 Posco steel, these sinks contain 25% more steel per sink than comparable 20 gauge sinks so that they don't bow, warp or dent. Drain boiling water & flush ice without worrying about corrosion & rust. Rounded corners make routine cleaning a breeze. zuhnë's natural, grained pattern has a soft soothing glow that gets better with use. We use non-toxic lead free materials & ISO approved production processes.

| <b>Overall Size:</b> 31 .5" x 18.2" x 9" |
|------------------------------------------|
| <b>Bowl Size:</b> 29.5" x 16.375" x 9"   |
| Drain Opening: 3.5"                      |
| Installment: Undermount                  |
| Thickness: 18G                           |
| Weight: 12lbs                            |