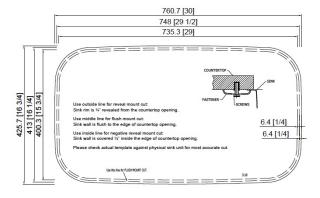

| <b>Overall Size:</b> 31 .5" x 18.2" x 9" |
|------------------------------------------|
| <b>Bowl Size:</b> 29.5" x 16.375" x 9"   |
| Drain Opening: 3.5"                      |
| Installment: Undermount                  |
| Thickness: 18G                           |
| Weight: 12lbs                            |